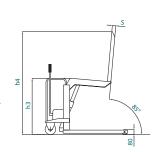

# **XRF**

| model |    | XRF  |
|-------|----|------|
| Q     | Kg | 1000 |
| С     | mm | 400  |
| - 1   | mm | 800  |
| L     | mm | 1315 |
| Χ     | mm | 50   |
| Υ     | mm | 1195 |
| L2    | mm | 515  |
| M     | mm | 560  |
| N     | mm | 120  |
| h1    | mm | 1120 |
| h2    | mm | 900  |
| h3    | mm | 1645 |
| h4    | mm | 735  |
| В     | mm | 530  |
| F     | mm | 355  |
| S     | mm | 55   |
| WA    | mm | 1320 |

# **XRL**

| model |    | XRL  |
|-------|----|------|
| Qf    | Kg | 1000 |
| Qr    | Kg | 400  |
| С     | mm | 450  |
| 1     | mm | 900  |
| L     | mm | 1420 |
| Χ     | mm | 176  |
| Υ     | mm | 1140 |
| L2    | mm | 520  |
| М     | mm | 445  |
| N     | mm | 30   |
| h1    | mm | 1230 |
| h2    | mm | 800  |
| В     | mm | 755  |
| Е     | Kg | 724  |
| F     | mm | 540  |
| S     | mm | 70   |
| WA    | mm | 1265 |
| à     | mm | 20°  |