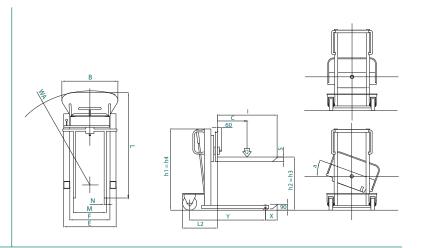

# XGF

| model |    | XGF  |
|-------|----|------|
| Q     | Kg | 300  |
| С     | mm | 685  |
| - 1   | mm | /    |
| L     | mm | 1550 |
| X     | mm | 405  |
| Υ     | mm | 1100 |
| L2    | mm | 585  |
| E     | mm | 650  |
| F     | mm | 750  |
| h1    | mm | 1990 |
| h2    | mm | 1880 |
| h3    | mm | 1880 |
| h4    | mm | 2000 |
| В     | mm | 800  |
| WA    | mm | 1190 |

# XGL

| model |    | XGL  |
|-------|----|------|
| Q     | Kg | 300  |
| С     | mm | 370  |
| - 1   | mm | /    |
| L     | mm | 1465 |
| Х     | mm | 280  |
| Y     | mm | 1115 |
| L2    | mm | 585  |
| E     | mm | 650  |
| F     | mm | 750  |
| h1    | mm | 1990 |
| h2    | mm | 1330 |
| h3    | mm | 1660 |
| h4    | mm | 2300 |
| В     | mm | 800  |
| WA    | mm | 1190 |