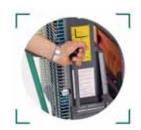

### XRF

The XRF / XRL's tilting forks make the picking of parts from containers safe and easy.

A hand operated pump tilts the load up to 85° to reach the bottom of the container.

Features in detail:

### CUSTOM SOLUTIONS:

Armanni will customize the width and length of the XRF forks to perfectly suit non-standard containers.

### MANUAL OPERATION:

A safe and easy to use hand hydraulic pump powers the lifting or tilting function.