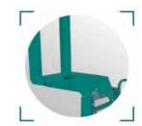

## XGF

The ideal solution to safely lift, transport, fill and empty drums and cylindrical containers. A mechanical clamp secures drums of varying diameters, and a hand operated turner precisely controls the forward rotation.

■ XGL

Version with hand operated turner that rotates and empties the drum to the side of the truck.

Features in detail:

#### MANUAL CLOSING:

A hand wheel closes the manual clamp and adjusts for different drum diameters.

### ■ MANUAL REDUCTION GEAR:

Hand operated mechanical rotator with reduction gears allows turning the drum with very little effort.