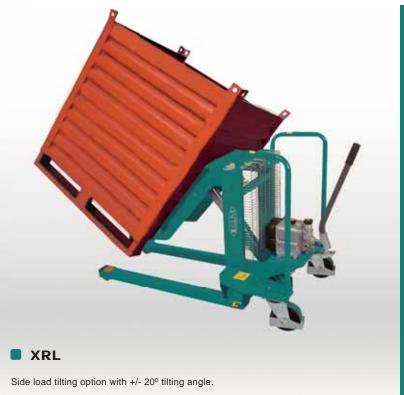

## XRF / XRL

Tilting of industrial containers and cases

Capacity (kg): 400

Lifting Height (mm): n.d.

ATTACHEMENTS FOR SPECIAL APPLICATIONS

### XRF

The XRF / XRL's tilting forks make the picking of parts from containers safe and easy.

A hand operated pump tilts the load up to 85° to reach the bottom of the container.

Features in detail:

### S STANDARD EQUIPMENT

- Rated capacity 1000 Kgs (Qf)
   Side tilter capacity 400 Kgs (Qr)
   Manual drum tipper with reducer (300 kgs capacity)
- Lifting by fast manual pump
- (without load)
   Descent by lever
   Fixed forks length mm. 800
- Tilting angle from -20° to +20° Parking brake
- Polyurethane single rollerPolyamide wheels with polyurethane
- covering
   Safety components
- Manual traction