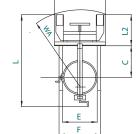

# XGF

| model |    | XGF  |
|-------|----|------|
| Q     | Kg | 300  |
| С     | mm | 685  |
| - 1   | mm | /    |
| L     | mm | 1550 |
| X     | mm | 405  |
| Υ     | mm | 1100 |
| L2    | mm | 585  |
| E     | mm | 650  |
| F     | mm | 750  |
| h1    | mm | 1990 |
| h2    | mm | 1880 |
| h3    | mm | 1880 |
| h4    | mm | 2000 |
| В     | mm | 800  |
| WA    | mm | 1190 |

# XGL

| model |    | XGL  |
|-------|----|------|
| Q     | Kg | 300  |
| С     | mm | 370  |
| - 1   | mm | /    |
| L     | mm | 1465 |
| Х     | mm | 280  |
| Y     | mm | 1115 |
| L2    | mm | 585  |
| E     | mm | 650  |
| F     | mm | 750  |
| h1    | mm | 1990 |
| h2    | mm | 1330 |
| h3    | mm | 1660 |
| h4    | mm | 2300 |
| В     | mm | 800  |
| WA    | mm | 1190 |