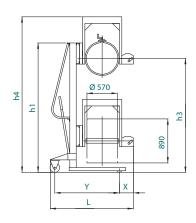

# **XRF**

| model |    | XRF  |
|-------|----|------|
| Q     | Kg | 1000 |
| С     | mm | 400  |
| - 1   | mm | 800  |
| L     | mm | 1315 |
| Χ     | mm | 50   |
| Υ     | mm | 1195 |
| L2    | mm | 515  |
| M     | mm | 560  |
| N     | mm | 120  |
| h1    | mm | 1120 |
| h2    | mm | 900  |
| h3    | mm | 1645 |
| h4    | mm | 735  |
| В     | mm | 530  |
| F     | mm | 355  |
| S     | mm | 55   |
| WA    | mm | 1320 |

# **XRL**

| model |    | XRL  |
|-------|----|------|
| Qf    | Kg | 1000 |
| Qr    | Kg | 400  |
| С     | mm | 450  |
| 1     | mm | 900  |
| L     | mm | 1420 |
| Χ     | mm | 176  |
| Υ     | mm | 1140 |
| L2    | mm | 520  |
| М     | mm | 445  |
| N     | mm | 30   |
| h1    | mm | 1230 |
| h2    | mm | 800  |
| В     | mm | 755  |
| Е     | Kg | 724  |
| F     | mm | 540  |
| S     | mm | 70   |
| WA    | mm | 1265 |
| à     | mm | 20°  |