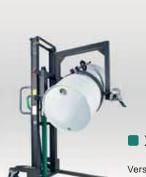

# XGF / XGL

Drum, Barrel and Tank Handling

Capacity (kg): 300 (more capacity on demand)

<u>į</u>L

Lifting Height (mm): 1880/1660 (higher lifting on demand)

ATTACHEMENTS FOR SPECIAL APPLICATIONS

## XGF

The ideal solution to safely lift, transport, fill and empty drums and cylindrical containers. A mechanical clamp secures drums of varying diameters, and a hand operated turner precisely controls the forward rotation.

■ XGL

Version with hand operated turner that rotates and empties the drum to the side of the truck.

Features in detail: