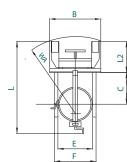

# XGF

| model |    | XGF  |
|-------|----|------|
| Q     | Kg | 300  |
| С     | mm | 685  |
| - 1   | mm | /    |
| L     | mm | 1550 |
| X     | mm | 405  |
| Υ     | mm | 1100 |
| L2    | mm | 585  |
| E     | mm | 650  |
| F     | mm | 750  |
| h1    | mm | 1990 |
| h2    | mm | 1880 |
| h3    | mm | 1880 |
| h4    | mm | 2000 |
| В     | mm | 800  |
| WA    | mm | 1190 |

# XGL

| model |    | XGL  |
|-------|----|------|
| Q     | Kg | 300  |
| С     | mm | 370  |
| - 1   | mm | /    |
| L     | mm | 1465 |
| Х     | mm | 280  |
| Y     | mm | 1115 |
| L2    | mm | 585  |
| E     | mm | 650  |
| F     | mm | 750  |
| h1    | mm | 1990 |
| h2    | mm | 1330 |
| h3    | mm | 1660 |
| h4    | mm | 2300 |
| В     | mm | 800  |
| WA    | mm | 1190 |