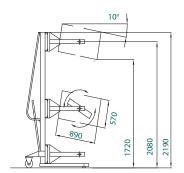

# **XRF**

| model |    | XRF  |
|-------|----|------|
| Q     | Kg | 1000 |
| С     | mm | 400  |
| - 1   | mm | 800  |
| L     | mm | 1315 |
| Χ     | mm | 50   |
| Υ     | mm | 1195 |
| L2    | mm | 515  |
| M     | mm | 560  |
| N     | mm | 120  |
| h1    | mm | 1120 |
| h2    | mm | 900  |
| h3    | mm | 1645 |
| h4    | mm | 735  |
| В     | mm | 530  |
| F     | mm | 355  |
| S     | mm | 55   |
| WA    | mm | 1320 |

# **XRL**

| model |    | XRL  |
|-------|----|------|
| Qf    | Kg | 1000 |
| Qr    | Kg | 400  |
| С     | mm | 450  |
| 1     | mm | 900  |
| L     | mm | 1420 |
| Χ     | mm | 176  |
| Υ     | mm | 1140 |
| L2    | mm | 520  |
| М     | mm | 445  |
| N     | mm | 30   |
| h1    | mm | 1230 |
| h2    | mm | 800  |
| В     | mm | 755  |
| Е     | Kg | 724  |
| F     | mm | 540  |
| S     | mm | 70   |
| WA    | mm | 1265 |
| à     | mm | 20°  |